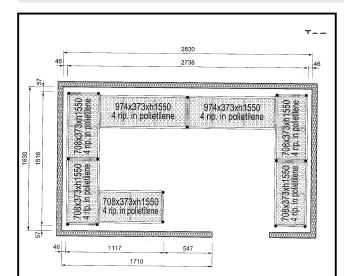

## Stainless Steel Preparation Shelving set for 2830x1630 mm cold room

| ITEM #  |  |
|---------|--|
| MODEL # |  |
|         |  |
| NAME #  |  |
| SIS #   |  |
| AIA#    |  |

137105 (CRS2816)

Shelving Set, composed of aluminium uprights and 4 polyethylene louvered shelves, for 2830x1630 mm Cold Rooms

#### Item No.

4-level shelving set. Designed for corner installation along the sides of the cold room. Louvered sectional polyethylene shelves (depth=373mm). Aluminium (20 micron) side uprights (height=1550mm). Adjustable feet.

### **Key Information:**

External dimensions, Length:

**137105 (CRS2816)** 1117-1516-2738-1516 mm

External dimensions, Depth: 373 mm
External dimensions, Height: 1550 mm
Max loading weight: 4300 kg
Net weight: 100 kg